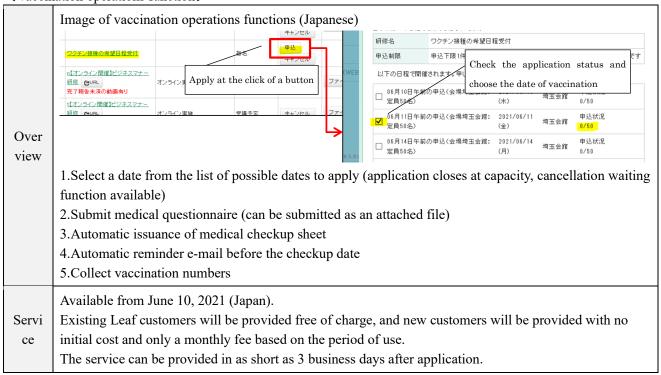

In addition, using Leaf's functions, it is possible to distribute vaccination information, distribute and collect medical questionnaires, manage attendance, manage cancellations, manage the completion of vaccinations, issue vaccination reminders and collect vaccination numbers. This greatly simplifies complicated paperwork and adjustment work, making it possible to complete large-scale vaccination operations in a shorter period.

## < Vaccination operations function >

"Leaf" will continue to make efforts to further expand its functions, and we look forward to your continued support.

**END** 

[Inquiries] Insource Co., Ltd. <a href="https://www.insource.co.jp/index.html">https://www.insource.co.jp/index.html</a>
(For media interviews / PR / CEO Office (PIC: Ando & Ishiwata)
Service)
Send an email at info\_ir@insource.co.jp