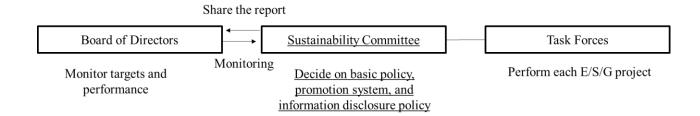

## **■**Duties and Structure

The Committee is chaired by the Director and Managing Executive Officer. The Committee meets once a quarter to select themes and set targets for sustainability-related activities, confirm the progress of "Task Forces," which are cross-departmental teams under the Committee, and promote the disclosure of sustainability-related information.

To ensure the effectiveness and efficiency of sustainability measures, we regularly report on these activities to the Board of Directors and request the attendance of managers and outside directors as necessary.

The Insource CO<sub>2</sub> Reduction Committee which was established in February, 2022 will be positioned as a task force of this committee, and its name will be changed to CO<sub>2</sub> Reduction Subcommittee.